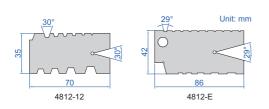

# **THREAD GAUGES**

4812-E

- To check and set screw cutting tools
- Made of medium carbon steel

| Code    | Range   | Thread type | Pitch                                                        |
|---------|---------|-------------|--------------------------------------------------------------|
| 4812-12 | 2-12mm  | Tr 30°      | 2, 3, 4, 5, 6, 7, 8, 9, 10, 12mm                             |
| 4812-E  | 1-10TPI | ACME 29°    | 1, 1-1/3, 1-1/2, 1-3/4, 2, 2-1/2, 3, 4, 5, 6, 7, 8, 9, 10TPI |