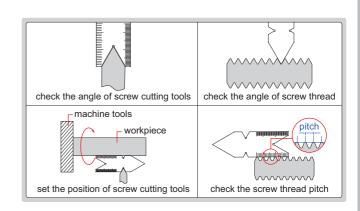

## **CENTER GAUGES**

- To check and set screw cutting tools, and check the angle and pitch of screw thread
- Angle accuracy: ±30min.
- Made of stainless steel

| Code     | Thread type   | Angle (α) | Graduation                                                  |
|----------|---------------|-----------|-------------------------------------------------------------|
| 4810-601 | METRIC 60°    | 60°       | 0.5mm and 1mm                                               |
| 4810-602 | UNIFIED 60°   | 60°       | 14ths and 20ths on front side, 24ths and 32ths on back side |
| 4810-55  | WHITWORTH 55° | 55°       | 14ths and 20ths on front side, 24ths and 32ths on back side |