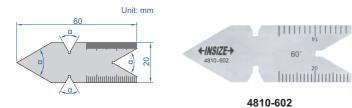

## **CENTER GAUGES**

- To check and set screw cutting tools, and check the angle and pitch of screw thread
- Angle accuracy: ±30min.
- Made of stainless steel

| Code     | Thread type   | Angle (α) | Graduation                                                  |
|----------|---------------|-----------|-------------------------------------------------------------|
| 4810-601 | METRIC 60°    | 60°       | 0.5mm and 1mm                                               |
| 4810-602 | UNIFIED 60°   | 60°       | 14ths and 20ths on front side, 24ths and 32ths on back side |
| 4810-55  | WHITWORTH 55° | 55°       | 14ths and 20ths on front side, 24ths and 32ths on back side |