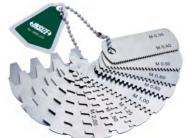

# **GEAR TOOTH PITCH GAUGES**

4860-245

### ■ Check the module pitch of gear tooth

■ Accuracy: ±0.05mm

Made of hardened stainless steel

| Code     | Range      | Pressure angle | Quantity of leaves |
|----------|------------|----------------|--------------------|
| 4860-145 | 0.35-4.5mm | 14.5°          | 15                 |
| 4860-245 | 0.35-4.5mm | 20°            | 15                 |
| 4860-112 | 5-12mm     | 14.5°          | 8                  |
| 4860-212 | 5-12mm     | 20°            | 8                  |