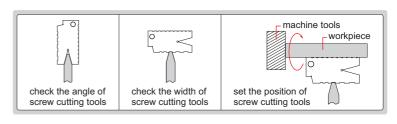

## **CENTER GAUGES**

- To check and set screw cutting tools, and check the angle and pitch of screw thread
- Angle accuracy: ±30min.
- Made of stainless steel

| Code     | Thread type   | Angle (α) | Graduation                                                  |
|----------|---------------|-----------|-------------------------------------------------------------|
| 4810-601 | METRIC 60°    | 60°       | 0.5mm and 1mm                                               |
| 4810-602 | UNIFIED 60°   | 60°       | 14ths and 20ths on front side, 24ths and 32ths on back side |
| 4810-55  | WHITWORTH 55° | 55°       | 14ths and 20ths on front side, 24ths and 32ths on back side |